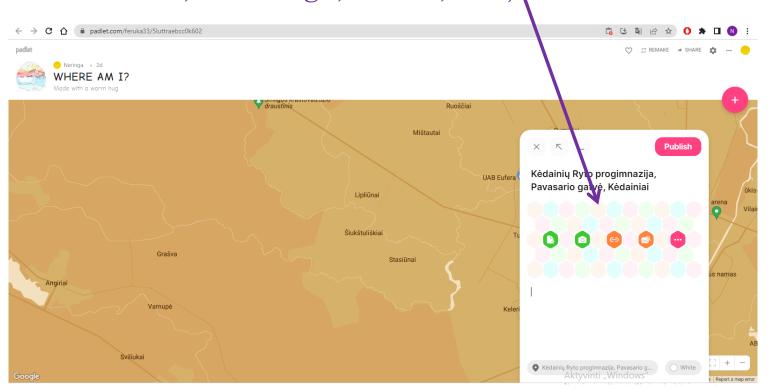

#### TASK:

- Create a map about some important places in your town, country;
- Add some cultural information.

- open the given link:
- ohttps://padlet.com/feruka33/5luttrae bcc0k602

• Pick a location by entering its name

• Or drag or drop the pin where you need

• Add the information you want (upload a document, an image, a link, etc.),

• Here you will find more options for adding the information

• If you want, you can add your comment and edit it.