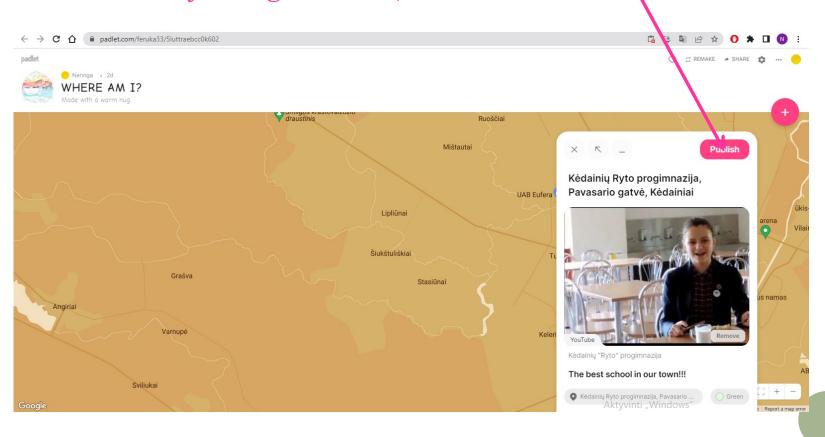

# P6 WHERE AM I?

ExExEnTe
(Explore, Experience, Enhance the Technology)

2019-1-DE03-KA229-059725

#### TASK:

- Create a map about some important places in your town, country;
- Add some cultural information.

- open the given link:
- ohttps://padlet.com/feruka33/5luttrae bcc0k602





• Pick a location by entering its name



• Or drag or drop the pin where you need

• Add the information you want (upload a document, an image, a link, etc.),



• Here you will find more options for adding the information



• If you want, you can add your comment and edit it.



• When everything is done, click "Publish"



#### • It's done!



- Now you know how to add other places to our map!
- Keep working ;-)