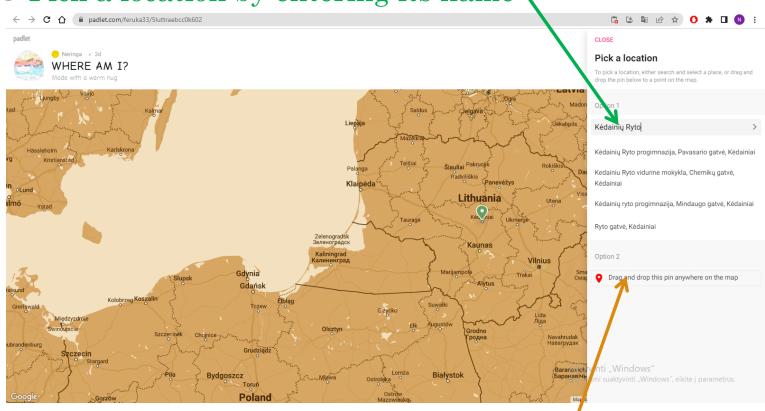

#### TASK:

- Create a map about some important places in your town, country;
- Add some cultural information.

- open the given link:
- ohttps://padlet.com/feruka33/5luttrae bcc0k602

• Pick a location by entering its name

• Or drag or drop the pin where you need

• Add the information you want (upload a document, an image, a link, etc.),

• Here you will find more options for adding the information

• If you want, you can add your comment and edit it.