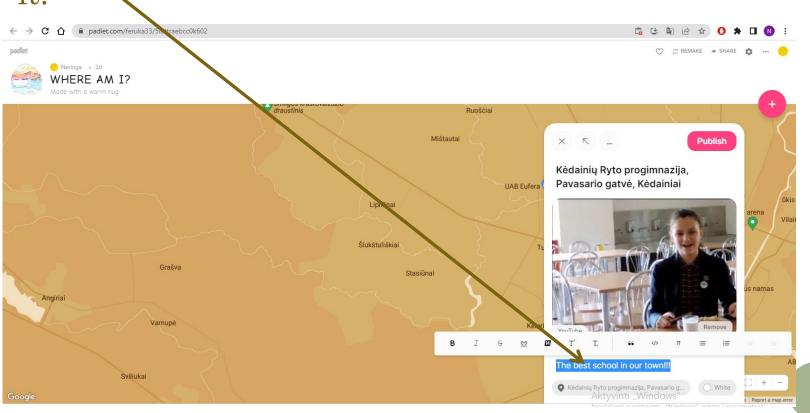

• Or drag or drop the pin where you need

• Add the information you want (upload a document, an image, a link, etc.),

• Here you will find more options for adding the information

• If you want, you can add your comment and edit it.