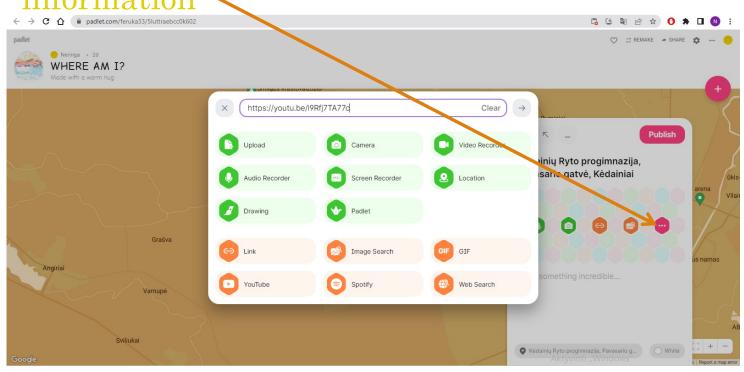

• Or drag or drop the pin where you need

• Add the information you want (upload a document, an image, a link, etc.),

• Here you will find more options for adding the information

• If you want, you can add your comment and edit it.