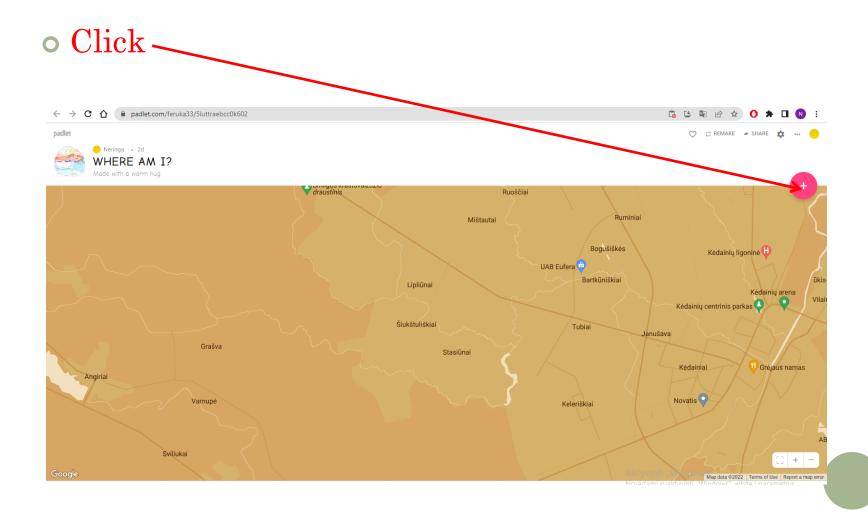

#### TASK:

- Create a map about some important places in your town, country;
- Add some cultural information.

- open the given link:
- ohttps://padlet.com/feruka33/5luttrae bcc0k602

• Pick a location by entering its name