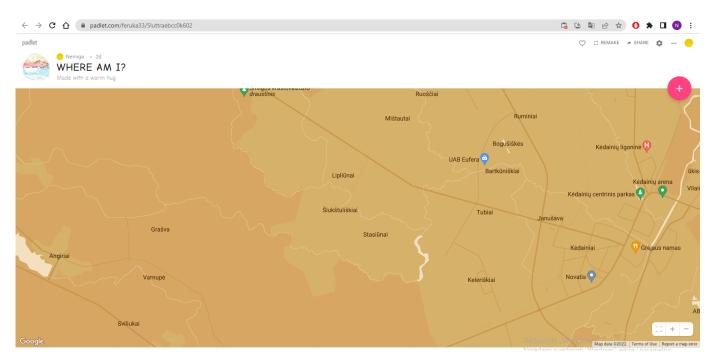

#### TASK:

- Create a map about some important places in your town, country;
- Add some cultural information.

- open the given link:
- ohttps://padlet.com/feruka33/5luttrae bcc0k602

• Pick a location by entering its name